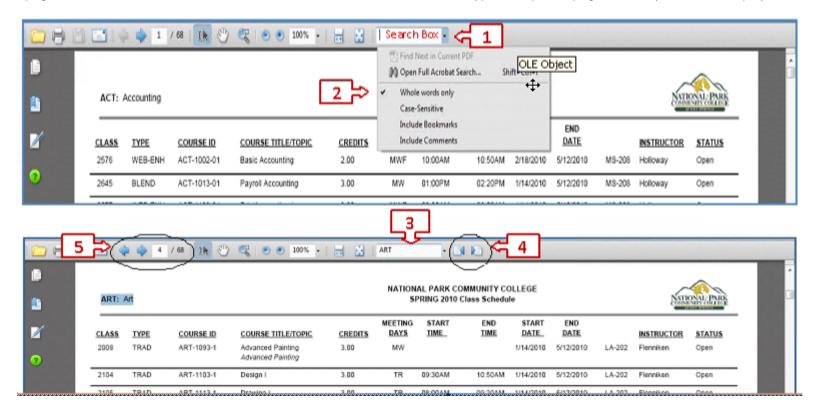

## INSTRUCTION FOR SEARCHING FOR CLASSES IN THIS DOCUMENT:

- 1. Click on the Arrow next to the search box to display search options
- 2. Click on "Whole Words Only" option (this will allow you to find the exact words you are searching for)
- 3. Type the Subject or Class in the Search Box that you wish to display then ENTER. EX: You can type BIOL or Biology or the class number if you know it.
- 4. To continue searching forwards or backwards in the document click either of these icons
- 5. To page forwards of backwards in the document click either of these icons OR type in a specific page number you wish to display.