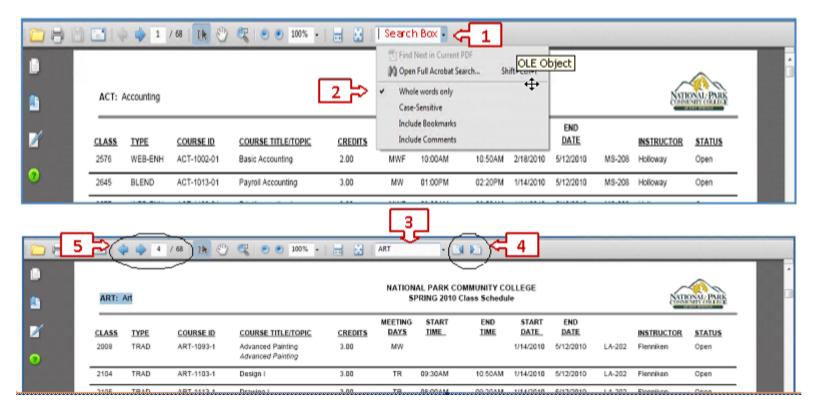

#### INSTRUCTION FOR SEARCHING FOR CLASSES IN THIS DOCUMENT:

- 1. Click on the Arrow next to the search box to display search options
- 2. Click on "Whole Words Only" option (this will allow you to find the exact words you are searching for)
- 3. Type the Subject or Class in the Search Box that you wish to display then ENTER. EX: You can type BIOL or Biology or the class number if you know it.
- 4. To continue searching forwards or backwards in the document click either of these icons
- 5. To page forwards of backwards in the document click either of these icons OR type in a specific page number you wish to display.