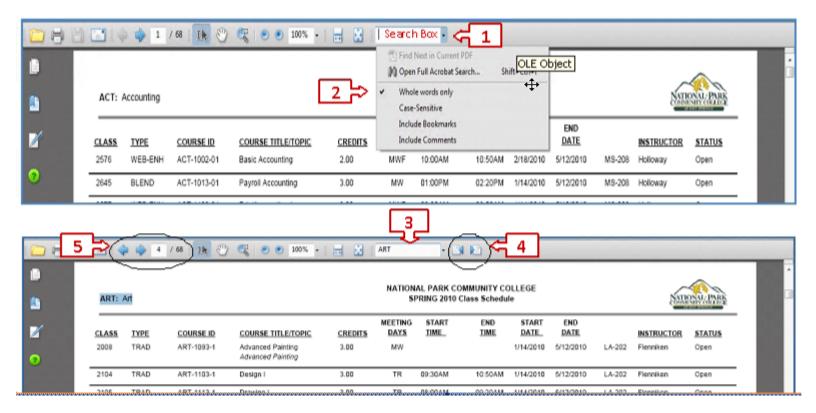

## INSTRUCTION FOR SEARCHING FOR CLASSES IN THIS DOCUMENT:

- 1. Click on the Arrow next to the search box to display search options
- 2. Click on "Whole Words Only" option (this will allow you to find the exact words you are searching for)
- 3. Type the Subject or Class in the Search Box that you wish to display then ENTER. EX: You can type BIOL or Biology or the class number if you know it.
- 4. To continue searching forwards or backwards in the document click either of these icons
- 5. To page forwards of backwards in the document click either of these icons OR type in a specific page number you wish to display.