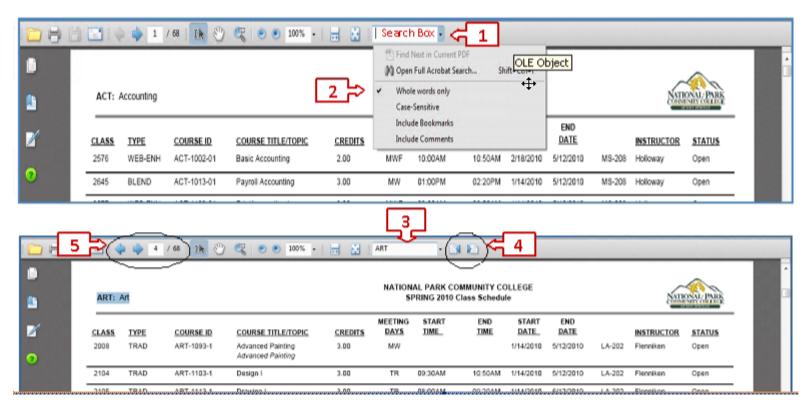

## INSTRUCTION FOR SEARCHING FOR CLASSES IN THIS DOCUMENT:

- 1. Click on the Arrow next to the search box to display search options
- 2. Click on "Whole Words Only" option (this will allow you to find the exact words you are searching for)
- 3. Type the Subject or Class in the Search Box that you wish to display then ENTER.
- EX: You can type BIOL or Biology or the class number if you know it.
- 4. To continue searching forwards or backwards in the document click either of these icons
- 5. To page forwards of backwards in the document click either of these icons OR type in a specific page number you wish to display.