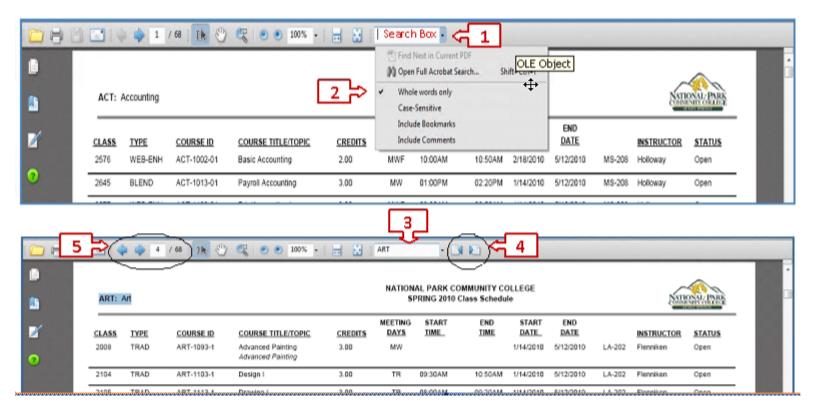

## INSTRUCTION FOR SEARCHING FOR CLASSES IN THIS DOCUMENT:

- 1. Click on the Arrow next to the search box to display search options
- 2. Click on "Whole Words Only" option (this will allow you to find the exact words you are searching for)
- 3. Type the Subject or Class in the Search Box that you wish to display then ENTER. EX: You can type BIOL or Biology or the class number if you know it.
- 4. To continue searching forwards or backwards in the document click either of these icons
- 5. To page forwards of backwards in the document click either of these icons OR type in a specific page number you wish to display.