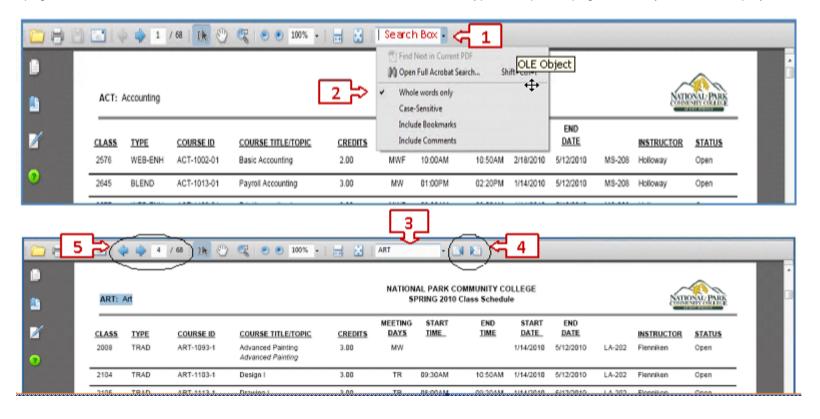

#### INSTRUCTION FOR SEARCHING FOR CLASSES IN THIS DOCUMENT:

- 1. Click on the Arrow next to the search box to display search options
- 2. Click on "Whole Words Only" option (this will allow you to find the exact words you are searching for)
- 3. Type the Subject or Class in the Search Box that you wish to display then ENTER. EX: You can type BIOL or Biology or the class number if you know it.
- 4. To continue searching forwards or backwards in the document click either of these icons
- 5. To page forwards of backwards in the document click either of these icons OR type in a specific page number you wish to display.